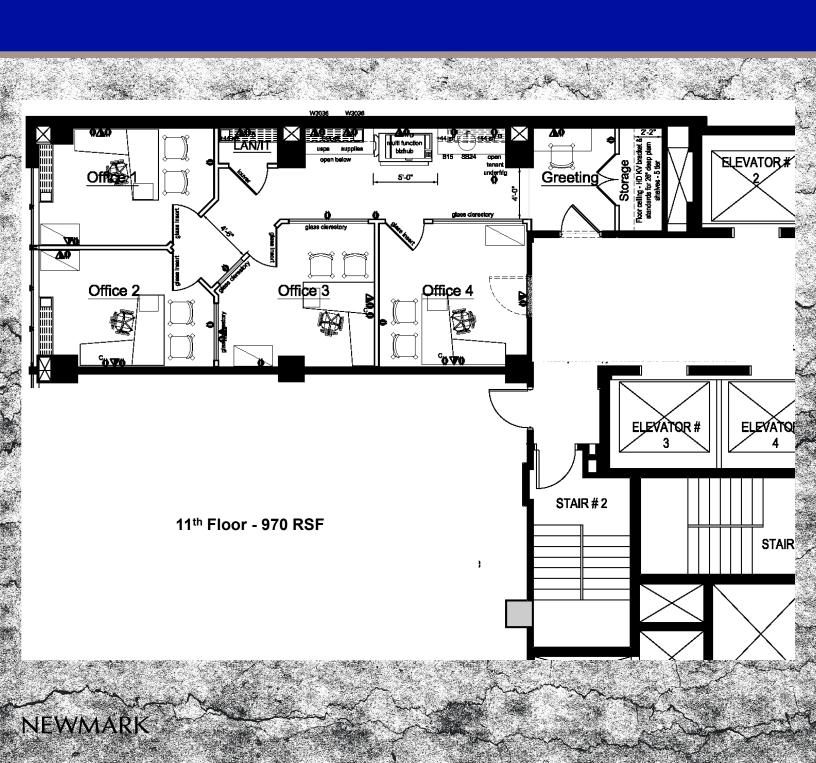

## **SUBLEASE**1001 CONNECTICUT AVENUE, NW

Doug Damron Senior Managing Director 202-312-5760 doug.damron@nmrk.com

Chris Lucey
Managing Director
202-312-5471
chris.lucey@nmrk.com

Space: 11th Floor – 970 RSF Asking Rental Rate: \$37.00 SF Term: through March 31, 2025

**Space Notes:** 

- · Suite entry directly off elevator lobby
- Two window offices and one internal office
- Conference room
- Workroom/galley kitchen
- Furniture available
- Building is located directly above Farragut North Metro Station (Red Line)