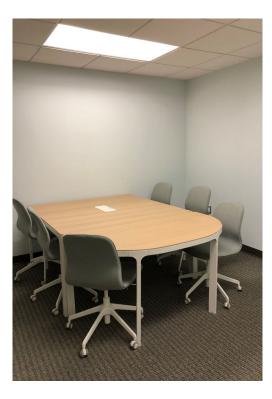

**Space Notes:** 

- · Suite entry directly off elevator lobby
- Two window offices and one internal office
- Conference room
- Workroom/galley kitchen
- Furniture available
- Building is located directly above Farragut North Metro Station (Red Line)