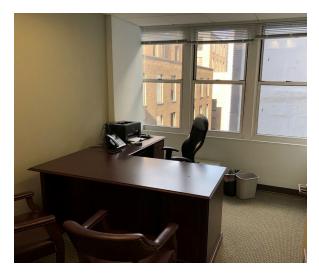

**Space Notes:** 

- · Suite entry directly off elevator lobby
- Two window offices and one internal office
- Conference room
- Workroom/galley kitchen
- Furniture available
- Building is located directly above Farragut North Metro Station (Red Line)